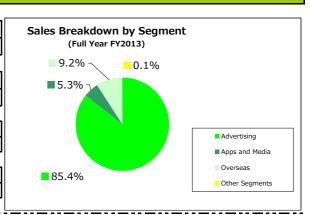

## Sales Breakdown by Segment (Outside Sales Only)

862

1,100

## Domestic Advertising (¥mn)

Number of Employees

| Net Sales                    | 26,929 | 19,170 | 14,608 |
|------------------------------|--------|--------|--------|
| Operating Profit             | 2,767  | 1,768  | 1,623  |
| ● Apps and Media (¥mn)       |        |        |        |
| Net Sales                    | 1,679  | 1,571  | 2,037  |
| Operating Profit             | -423   | -24    | 636    |
| ● Overseas Advertising (¥mn) |        |        |        |
| Net Sales                    | 2,895  | 1,891  | 1,314  |
| Operating Profit             | -138   | -218   | 36     |
| ● Other (¥mn)                |        |        |        |
| Net Sales                    | 17     | 5      | 12     |
| Operating Profit             | -181   | -142   | -94    |